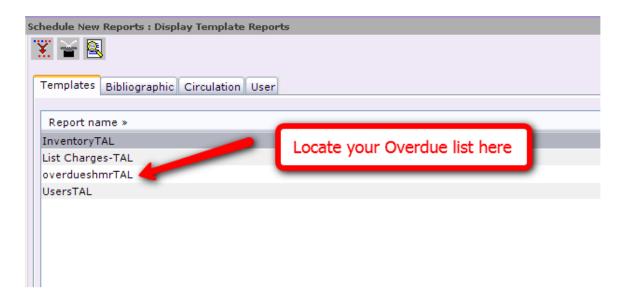

Step 2: When this screen appears, unclick the "Include log". Click "OK", which is located at the bottom of the screen.

Step 3: Locate and click on your appropriate Overdue List.