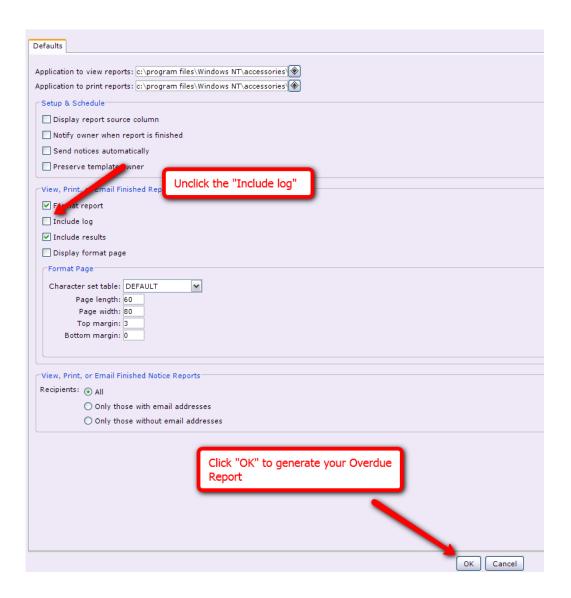

Step 2: When this screen appears, unclick the "Include log". Click "OK", which is located at the bottom of the screen.

Step 3: Locate and click on your appropriate Overdue List.