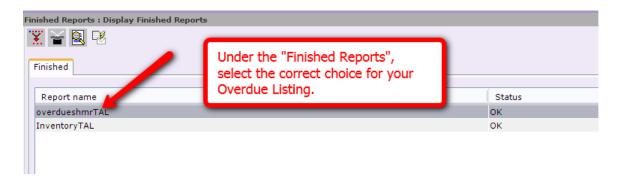

Step 2: When this screen appears, unclick the "Include log". Click "OK", which is located at the bottom of the screen.

Step 3: Locate and click on your appropriate Overdue List.