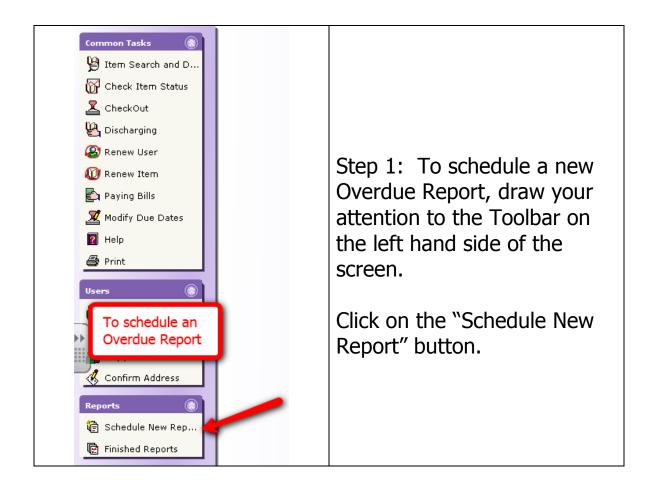

# **Generating Overdue Reports**

You actually do not have to wait for your assigned Overdue Report in order to print one whenever you would like. Most schools are able to gain access to an Overdue Report every Monday morning – now you can run one whenever you feel it might be necessary.