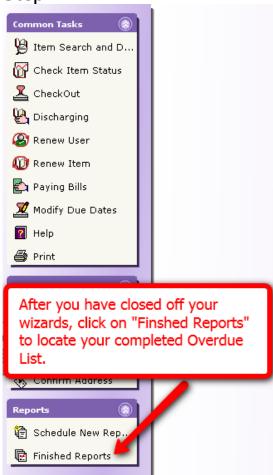

## Step 10:

### Step 11:

```
Talbot Trail Library Overdues by Homeroom (1D)
             Produced Wednesday, February 17, 2010 at 11:09 AM
                                CHARGED RENEWALS UNSEEN OVERDU RECALL
 USER NAME
                   USER ID
DUE
              RENEWED
                LOCATION
                                 LIBRARY
E LON copy:2 32233023904683
 Pirates don't change diapers / written by Melinda Long ; ill strated by David
 Shannon.
 Abu-Libdeh, Bayan
                                      1/28/2010,8:32
0 0 0 0
2/11/2010,23:59
                  CHECKEDOUT
                                     3 TALBOT
E CHI copy:1 32233023987423
I will never not ever eat a tomato / Lauren Child.
                                                       Here is an example of an Overdue
 Child, Lauren.
2/11/2010,23:59
                                          1/28/2010,8 List..... from here, you may
                                       0 0
                                                        choose to print, etc...
                 CHECKEDOUT
                                     3_TALBOT
AHL copy:1 32233023939242
Previously / Allan Ahlberg ; Bruce Ingman.
 Ahlberg, Allan.
                                      1/28/2010,8:35
0 0 0 0
2/11/2010,23:59
                                     3 TALBOT
                 CHECKEDOUT
E THO copy:1 32233023897432
 Winnie's midnight dragon / Valerie Thomas and Korky Paul.
 Thomas, Val*erie.
                                       1/28/2010,8:36
0 0 0 0
2/11/2010,23:59
                                    3_TALBOT
                 CHECKEDOUT
```