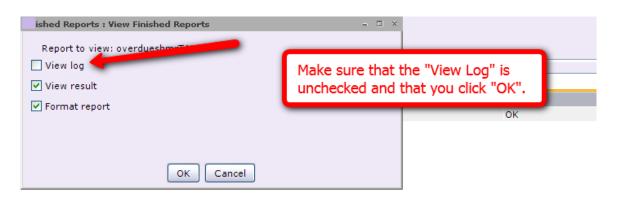

Step 2: When this screen appears, unclick the "Include log". Click "OK", which is located at the bottom of the screen.

Step 3: Locate and click on your appropriate Overdue List.