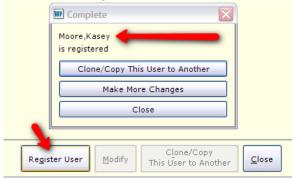

### Step 6:

Over-ride the highlighted name by typing in the name of the new student.

Step 7:

Click the Register User button again.

A new box will appear confirming that the new student has been copied and now exists in the system.