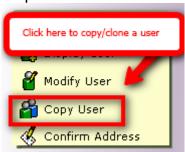

From the Circulation Users Task Bar follow the following steps to clone a user.

### Step 1: