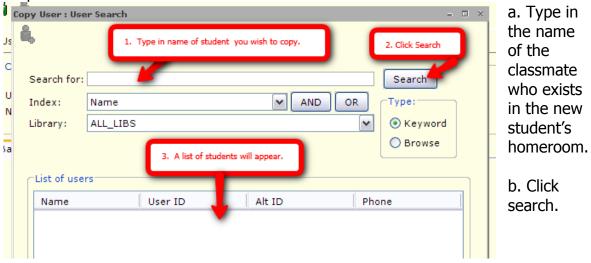

#### Step 2:

c. A list of students may appear. Select the proper student from the list.