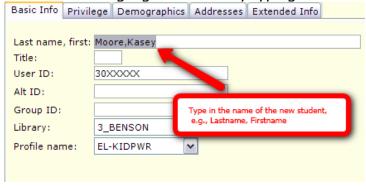

### Step 6:

Over-ride the highlighted name by typing in the name of the new student.

Step 7:

Click the Register User button again.

A new box will appear confirming that the new student has been copied and now exists in the system.