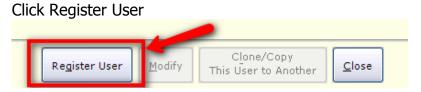

# Step 3:

Click Clone/Copy User button at the bottom of the screen.

Step 4: Type the new student's Trevlac number in the space provided for New ID.

Step 5:

### Step 6:

Over-ride the highlighted name by typing in the name of the new student.

Step 7:

Click the Register User button again.

A new box will appear confirming that the new student has been copied and now exists in the system.