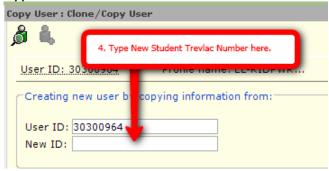

# Step 3:

Click Clone/Copy User button at the bottom of the screen.

Step 4: Type the new student's Trevlac number in the space provided for New ID.

Step 5: