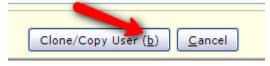

# Step 3:

Click Clone/Copy User button at the bottom of the screen.

Step 4: Type the new student's Trevlac number in the space provided for New ID.

Step 5: